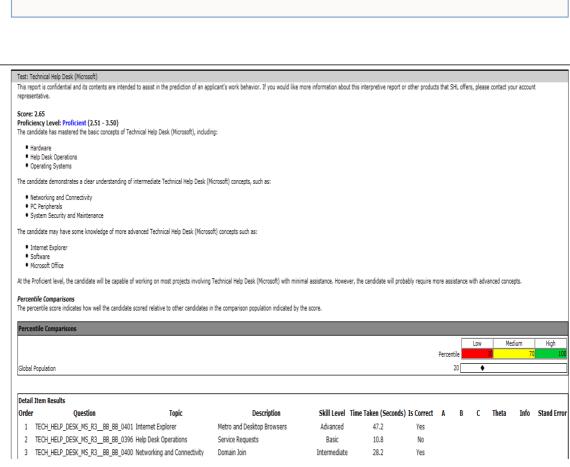

------------------|----------------------------|
| Allowed Time (minutes)               | 90 minutes                 |
| Maximum Number of Questions          | 30 questions               |
| Number of Sittings                   | One                        |
| Designed for Unproctored Environment | Yes                        |
| Question Format                      | Multiple Choice - Adaptive |
| Product Category                     | Information Technology     |

#### Knowledge, Skills, Abilities and Competencies Measured

The following areas are covered:

- Hardware
- Help Desk Operations
- Internet Explorer
- Microsoft Office
- Networking and Connectivity
- Operating Systems
- PC Peripherals
- Software
- System Security and Maintenance



### **Example** Question



## Example Report