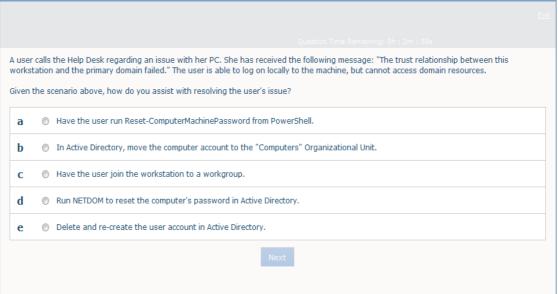

|--------------------------------------|----------------------------|
| Allowed Time (minutes)               | 90 minutes                 |
| Maximum Number of Questions          | 30 questions               |
| Number of Sittings                   | One                        |
| Designed for Unproctored Environment | Yes                        |
| Question Format                      | Multiple Choice - Adaptive |
| Product Category                     | Information Technology     |

#### Knowledge, Skills, Abilities and Competencies Measured

The following areas are covered:

- Hardware
- Help Desk Operations
- Internet Explorer
- Microsoft Office
- Networking and Connectivity
- Operating Systems
- PC Peripherals
- Software
- System Security and Maintenance



### **Example** Question



## Example Report