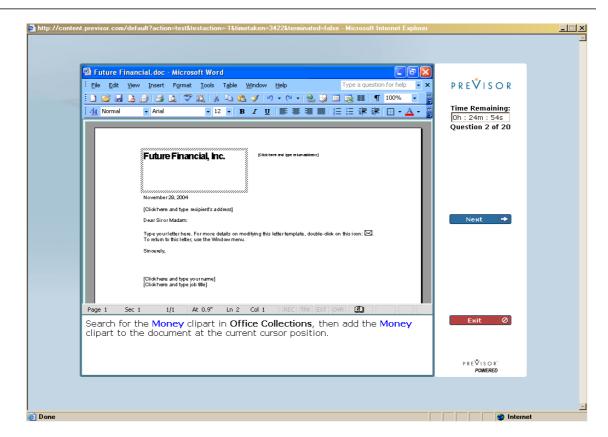

| Essentials: 20 questions<br>Full Length: 30 questions |
| Number of Forms Available            | 2                                                     |
| Number of Sittings                   | One                                                   |
| Designed for Unproctored Environment | Yes                                                   |
| Questions per Skill Level            | 10 Beginning, 10 Intermediate, 10 Advanced            |
| Question Format                      | Simulation                                            |
| Product Category                     | Software Skills                                       |

Knowledge, Skills, Abilities and Competencies Measured

Measures skills in using a word processing application.



## **Example Questions**



# **Example** Reports

| Score Summary: 76.7 Percentile: 75 |                         |       |      |
|------------------------------------|-------------------------|-------|------|
| Total Number of Questions:         | 30                      |       |      |
| Number Correct:                    | 23                      |       |      |
| Number Incorrect:                  | 1                       |       |      |
| Number left Blank:                 | 6                       |       |      |
| Analysis By Skill Level:           |                         |       |      |
| Basic                              | 10 of 10 Correct (100%) |       |      |
| Intermediate                       | 6 of 10 Correct (60%)   |       |      |
| Advanced                           | 7 of 10 Correct