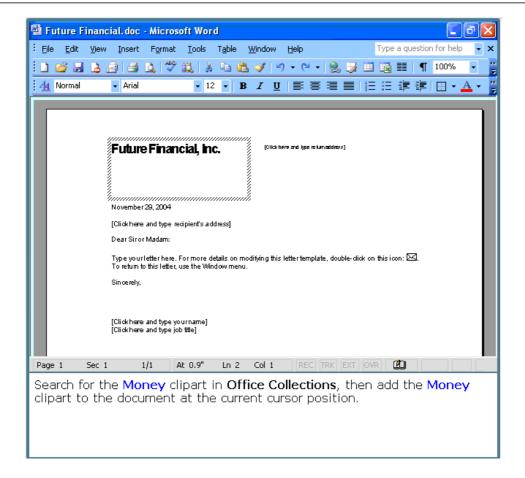

| Essentials: 20 questions<br>Full Length: 30 questions |
| Number of Forms Available            | 2                                                     |
| Number of Sittings                   | One                                                   |
| Designed for Unproctored Environment | Yes                                                   |
| Questions per Skill Level            | Beginning: 10 questions Intermediate: 10 questions    |
|                                      | Advanced: 10 questions                                |
| Question Format                      | Simulation                                            |

Knowledge, Skills, Abilities and Competencies Measured

Measures skills in using a word processing application.



## **Example Questions**



# Example Reports

| Comp Company 76 7 Donoration 75                               |                       |                        |       |  |
|---------------------------------------------------------------|-----------------------|------------------------|-------|--|
| Score Summary: 76.7 Percentile: 75 Total Number of Questions: | 30                    |                        |       |  |
| Number Correct:                                               | 23                    |                        |       |  |
| Number Incorrect:                                             | 1                     |                        |       |  |
| Number left Blank:                                            | 6                     |                        |       |  |
| Analysis By Skill Lev