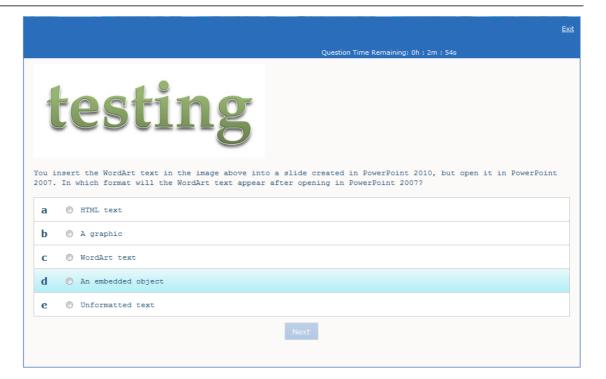

ed for Unproctored Environment                                                                                           | Yes                             |
|          | Question Format                                                                                                                | Multiple Choice – Adaptive      |
|          | Product Category                                                                                                               | Software Skills                 |

Knowledge, Skills, Abilities and Competencies Measured

The following areas are covered:

- Animation and Slideshows
- Content
- Interface
- Objects
- Presentation Management and Delivery
- Presentations and Files
- · Proof and Review
- Slide Setup and Preparation



## Example Questions



## Example Reports