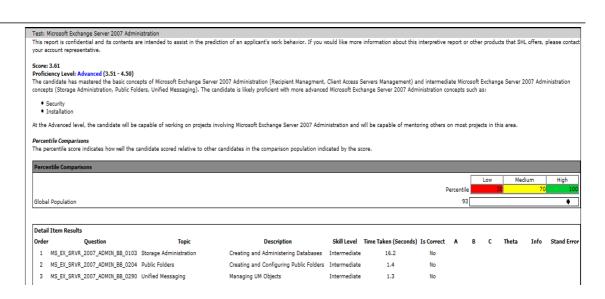

| Yes                        |
|          | Question Format                                                                                                                                                                      | Multiple Choice – Adaptive |
|          | Product Category                                                                                                                                                                     | Information Technology     |

Knowledge, Skills, Abilities and Competencies Measured

The following areas are covered:

- Client Access Servers Management
- Installation
- Public Folders
- Recipient Management
- Security
- Storage Administration
- Unified Messaging



## **Example Questions**



## Example Reports