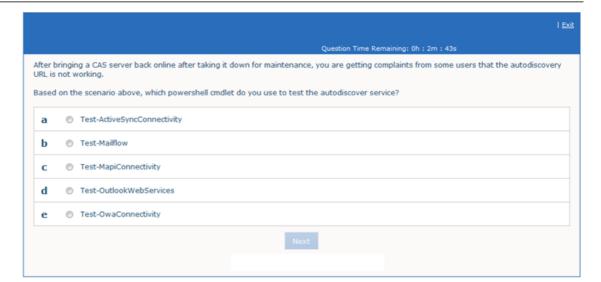

| Yes                        |
|          | Question Format                                                                                                                                                                      | Multiple Choice – Adaptive |
|          | Product Category                                                                                                                                                                     | Information Technology     |

Knowledge, Skills, Abilities and Competencies Measured

The following areas are covered:

- Client Access Servers Management
- Installation
- Public Folders
- Recipient Management
- Security
- Storage Administration
- Unified Messaging



## **Example Questions**



## Example Reports