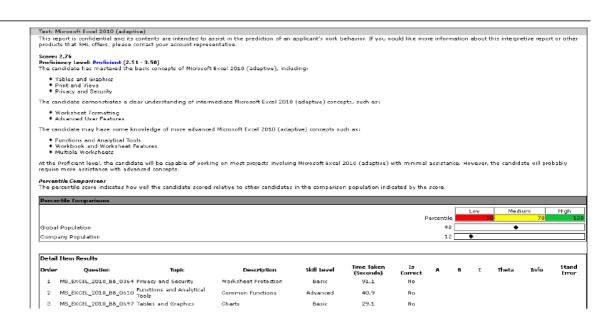

Question Format                                                                                            | Multiple Choice – Adaptive      |
|          | Product Category                                                                                           | Software Skills                 |
|          |                                                                                                            |                                 |

Knowledge, Skills, Abilities and Competencies Measured

The following areas are covered:

- Advanced User Features
- Functions and Analytical Tools
- Multiple Worksheets
- Printing and Views
- Privacy and Security
- Tables and Graphics
- Workbook and Worksheet Features
- Worksheet Formatting



## **Example Questions**



## Example Reports