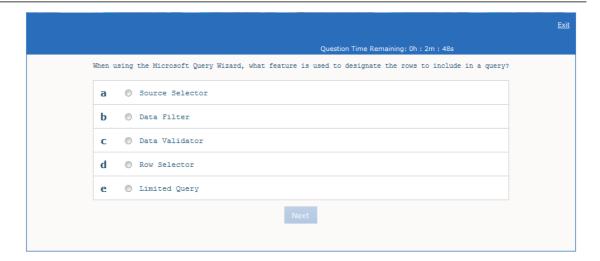

|
|          | Question Format                                                                                            | Multiple Choice – Adaptive      |
|          | Product Category                                                                                           | Software Skills                 |
|          |                                                                                                            |                                 |

Knowledge, Skills, Abilities and Competencies Measured

The following areas are covered:

- Advanced User Features
- Functions and Analytical Tools
- Multiple Worksheets
- Printing and Views
- Privacy and Security
- Tables and Graphics
- Workbook and Worksheet Features
- Worksheet Formatting



## **Example Questions**



## Example Reports