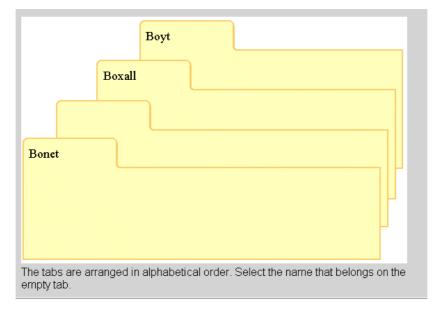

#### Overview

The Filing - Names test measures a candidate's ability to sort names in alphabetical order. Candidates are shown a graphical display of four folder tabs; three contain alphabetised names and one is blank. The candidate is required to select the name from a list that belongs on the blank tab.

### Example Questions

- a) O Blair
- b) O Boyd
- c) O Bracken
- d) o Bowman